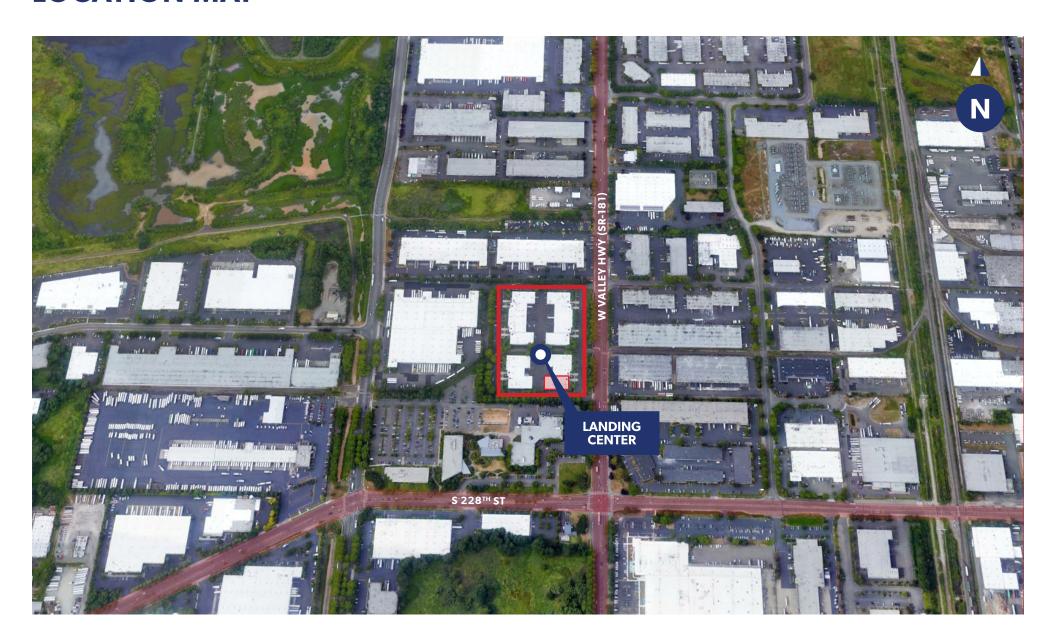

------------------------|--------------------------|--------------------------------------------------------------------------------------------------------------------------------------------------------------------------------------------------------------------------------------------------------------|
| D        | 11,896 SF<br>8,521 SF office.       | Available<br>May 1st, 2022. | 1 DH + 1 GL<br>18' CH     | Call brokers for rates.  | Class A south endcap space located on<br>West Valley Highway. This space has great<br>parking, visibility to West Valley Highway.<br>Mostly open space showroom with a few<br>private offices along the glass line. Please call<br>Brokers to arrange tours. |



# FLOOR PLAN - 1<sup>ST</sup> FLOOR



- ▲ Dock high door
- Drive-in door



## **LOCATION MAP**



## **BRIAN BRUININKS, CCIM**

(206) 856-6249 bbruininks@andoverco.com

### **SHANE MAHVI**

(858) 442-0441 smahvi@andoverco.com