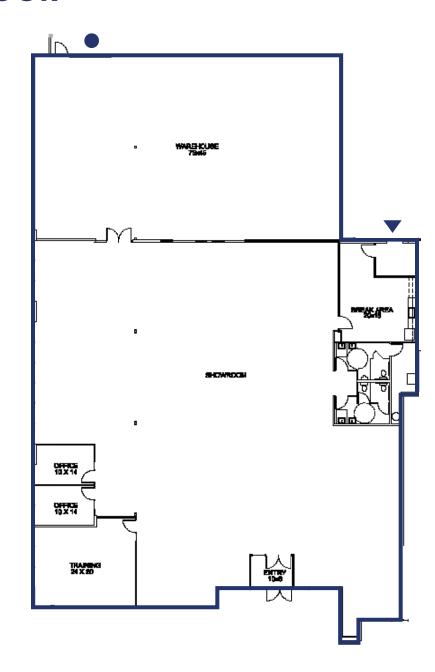

---------------------------|-----------------------------|---------------------------|--------------------------|--------------------------------------------------------------------------------------------------------------------------------------------------------------------------------------------------------------------------------------------------------------|
| D        | 11,896 SF<br>8,521 SF office.       | Available<br>May 1st, 2022. | 1 DH + 1 GL<br>18' CH     | Call brokers for rates.  | Class A south endcap space located on<br>West Valley Highway. This space has great<br>parking, visibility to West Valley Highway.<br>Mostly open space showroom with a few<br>private offices along the glass line. Please call<br>Brokers to arrange tours. |



# FLOOR PLAN - 1<sup>ST</sup> FLOOR



- ▲ Dock high door
- Drive-in door



## **LOCATION MAP**



## **BRIAN BRUININKS, CCIM**

(206) 856-6249 bbruininks@andoverco.com

### **SHANE MAHVI**

(858) 442-0441 smahvi@andoverco.com