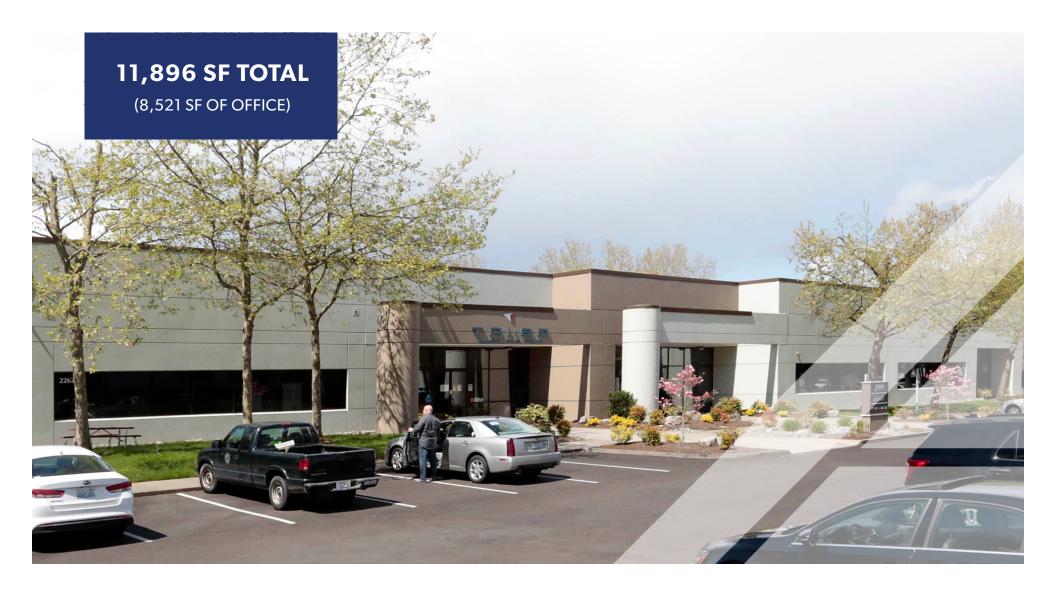

# LANDING CENTER, BLDG D

22627 68<sup>TH</sup> AVE S | KENT, WA

#### **ALL SPACES AVAILABLE NOW**

| BUILDING | SF AVAILABLE<br>WAREHOUSE<br>OFFICE | DATE<br>AVAILABLE           | LOADING<br>CEILING HEIGHT | ASKING RATE<br>(+ NNN'S) | ADDITIONAL INFO                                                                                                                                                                                                                                              |
|----------|-------------------------------------|-----------------------------|---------------------------|--------------------------|--------------------------------------------------------------------------------------------------------------------------------------------------------------------------------------------------------------------------------------------------------------|
| D        | 11,896 SF<br>8,521 SF office.       | Available<br>May 1st, 2022. | 1 DH + 1 GL<br>18' CH     | Call brokers for rates.  | Class A south endcap space located on<br>West Valley Highway. This space has great<br>parking, visibility to West Valley Highway.<br>Mostly open space showroom with a few<br>private offices along the glass line. Please call<br>Brokers to arrange tours. |