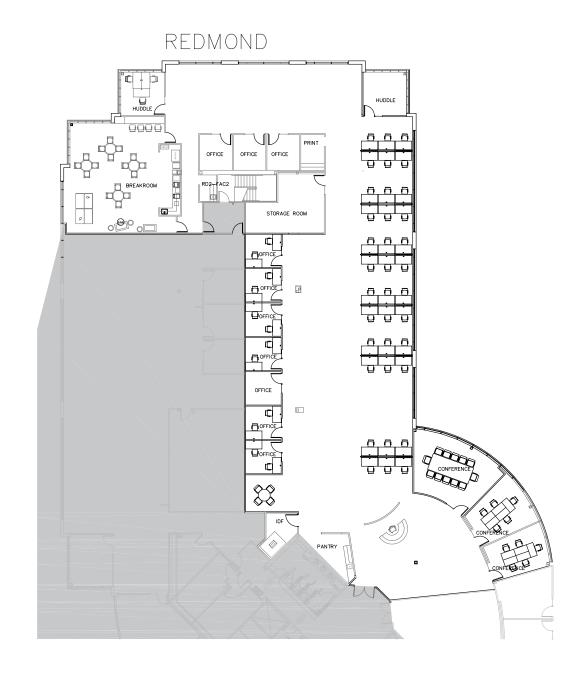

## 11,798 SF OFFICE SPACE AVAILABLE

- Floor 2 Suite 200
- Furnished office
- 10 private offices
- 5 conference rooms
- High-end finishes
- Master lease expires 07/31/2024
- Strong credit sublessor
- Direct deal may be possible as well