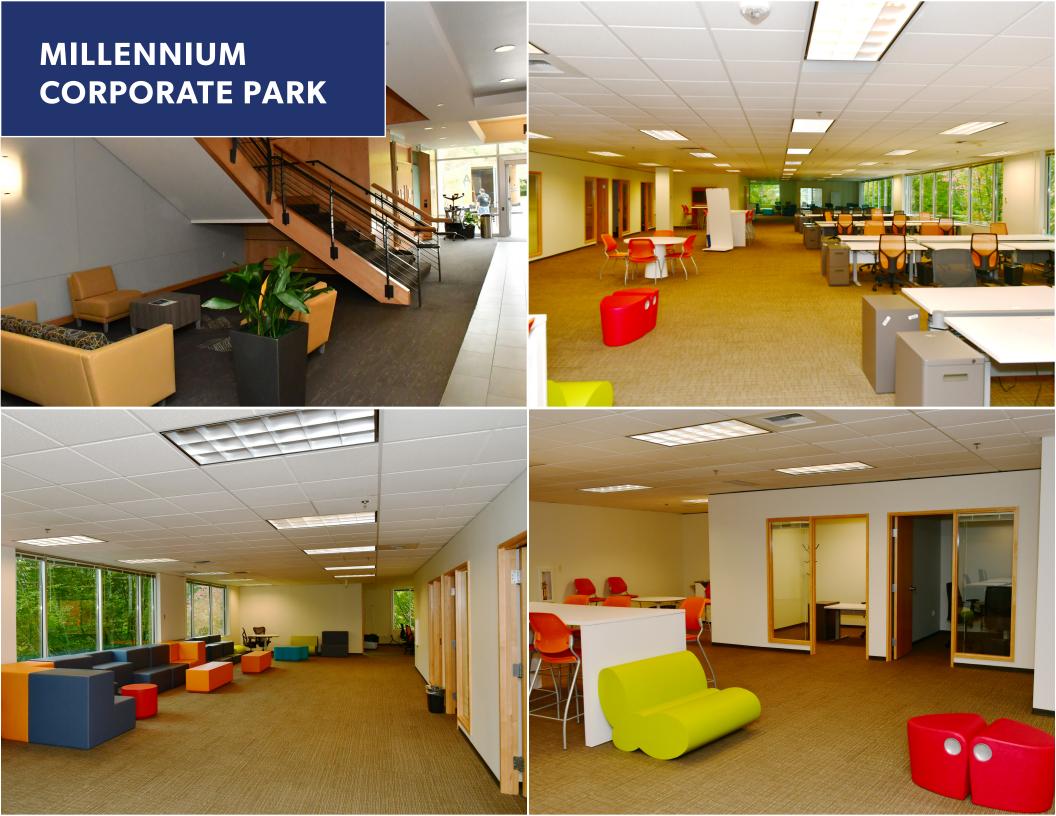

## 11,798 SF OFFICE SPACE AVAILABLE

- Floor 2 Suite 200
- Furnished office
- 10 private offices
- 5 conference rooms
- High-end finishes
- Master lease expires 07/31/2024
- Strong credit sublessor
- Direct deal may be possible as well