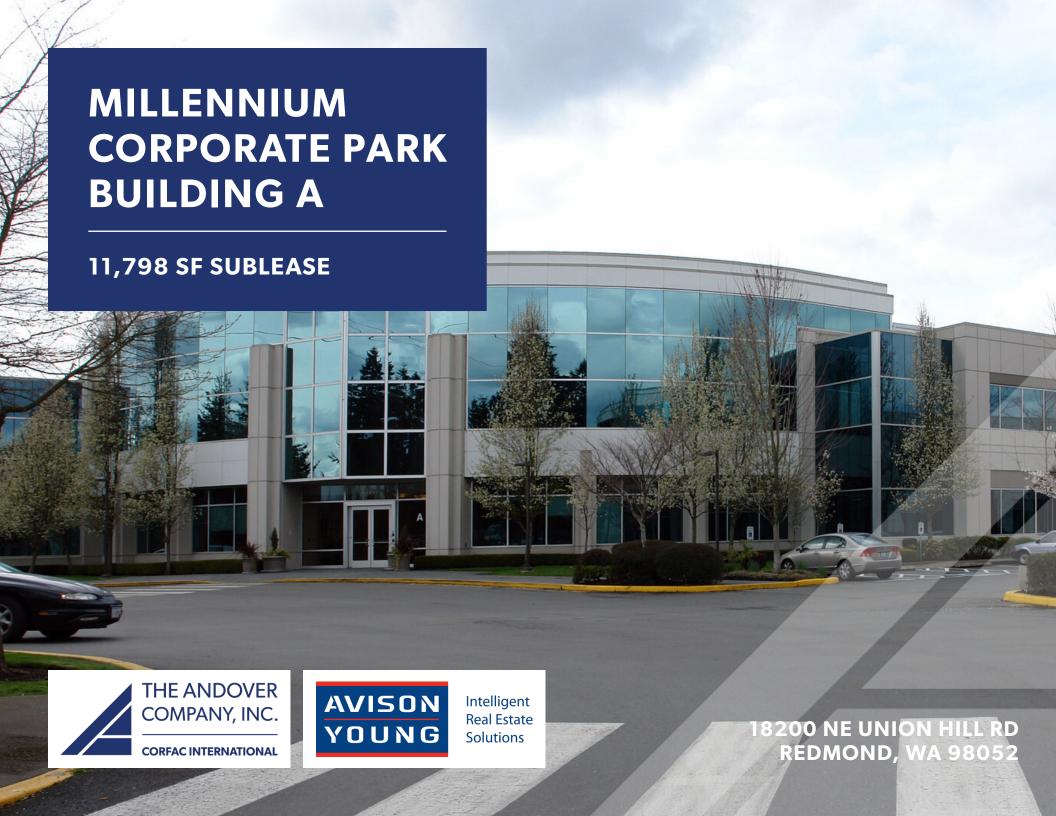

## PLUG & PLAY OFFICE SPACE FOR SUBLEASE

## 11,798 SF OFFICE SPACE AVAILABLE

- Floor 2 Suite 200
- Furnished office
- 10 private offices
- 5 conference rooms
- High-end finishes
- Master lease expires 07/31/2024
- Strong credit sublessor
- Direct deal may be possible as well

## MILLENNIUM CORPORATE PARK