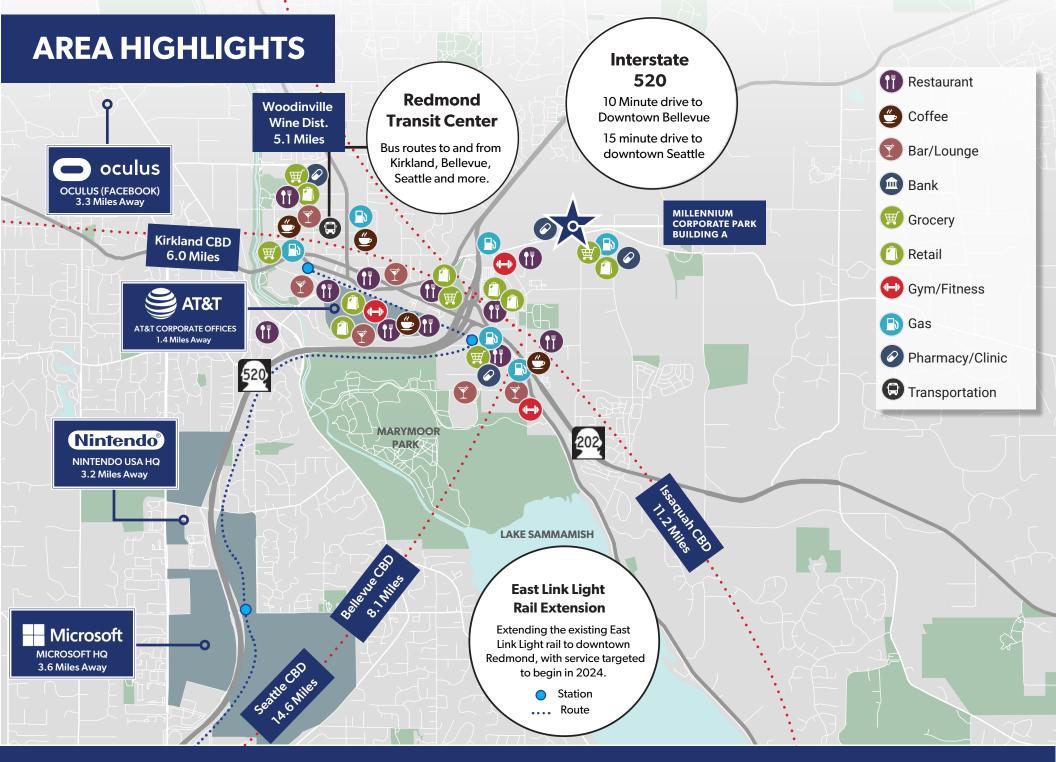

Close proximity to retail centers, Whole Foods, restaurants, and residential neighborhoods

High-tech business park environment with nicely built-out office finishes

Parking ratio: 3.0/1,000