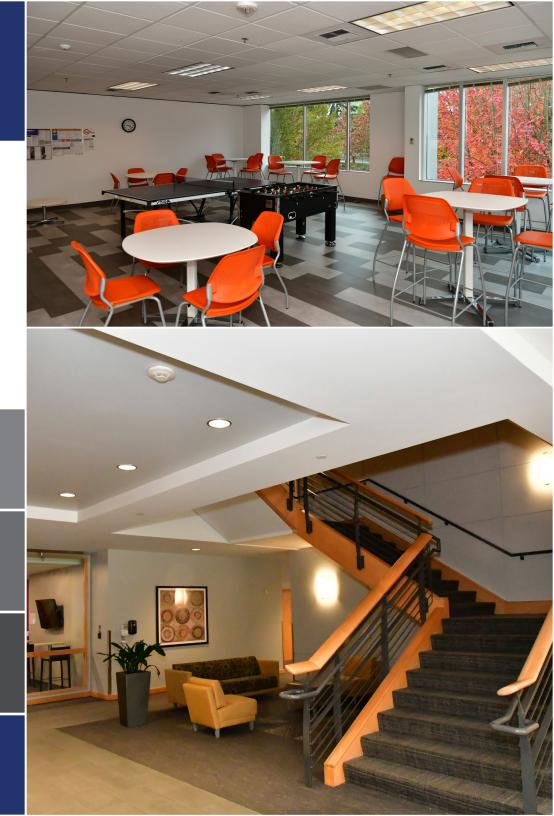

## 11,798 SF OFFICE SPACE AVAILABLE

- Floor 2 Suite 200
- Furnished office
- 10 private offices
- 5 conference rooms
- High-end finishes
- Master lease expires 07/31/2024
- Strong credit sublessor
- Direct deal may be possible as well