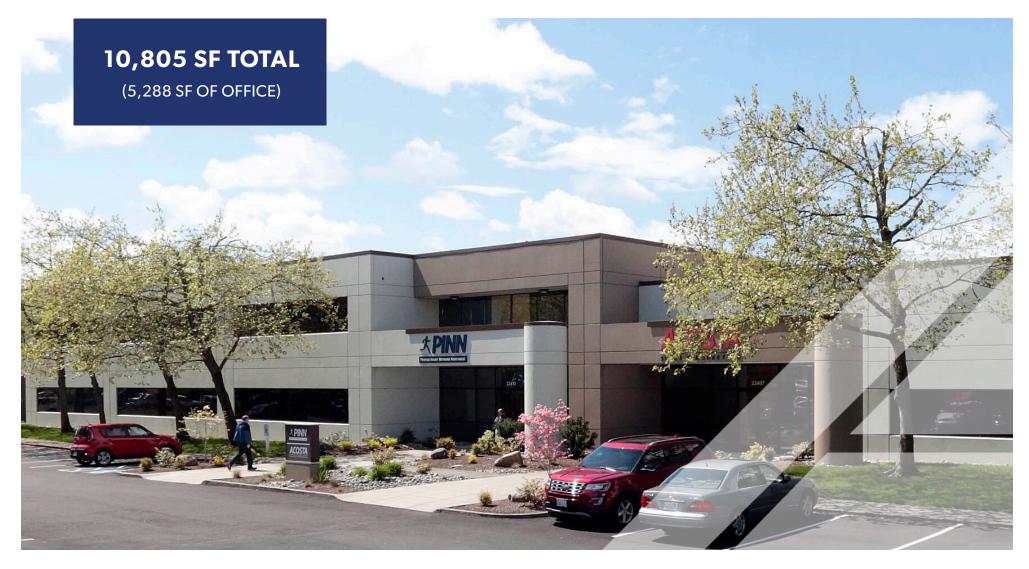

#### ALL SPACES AVAILABLE NOW

| BUILDING | SF AVAILABLE<br>WAREHOUSE<br>OFFICE | DATE<br>AVAILABLE                                       | LOADING<br>CEILING HEIGHT  | ASKING RATE<br>(+ NNN'S) | ADDITIONAL INFO                                                                                                                                                                                                                                                                 |
|----------|-------------------------------------|---------------------------------------------------------|----------------------------|--------------------------|---------------------------------------------------------------------------------------------------------------------------------------------------------------------------------------------------------------------------------------------------------------------------------|
| A        | 10,805 SF<br>5,288 SF office.       | May 1st, 2022.<br>Vacant, possible to<br>occupy sooner. | 2 DH + 1 GL<br>18'- 22' CH | Call brokers for rates.  | Class A north endcap space located on<br>West Valley Highway. This space has great<br>parking, visibility to West Valley Highway.<br>A mix of private office and open work space.<br>Currently has a large training room/test<br>kitchen. Please call Brokers to arrange tours. |