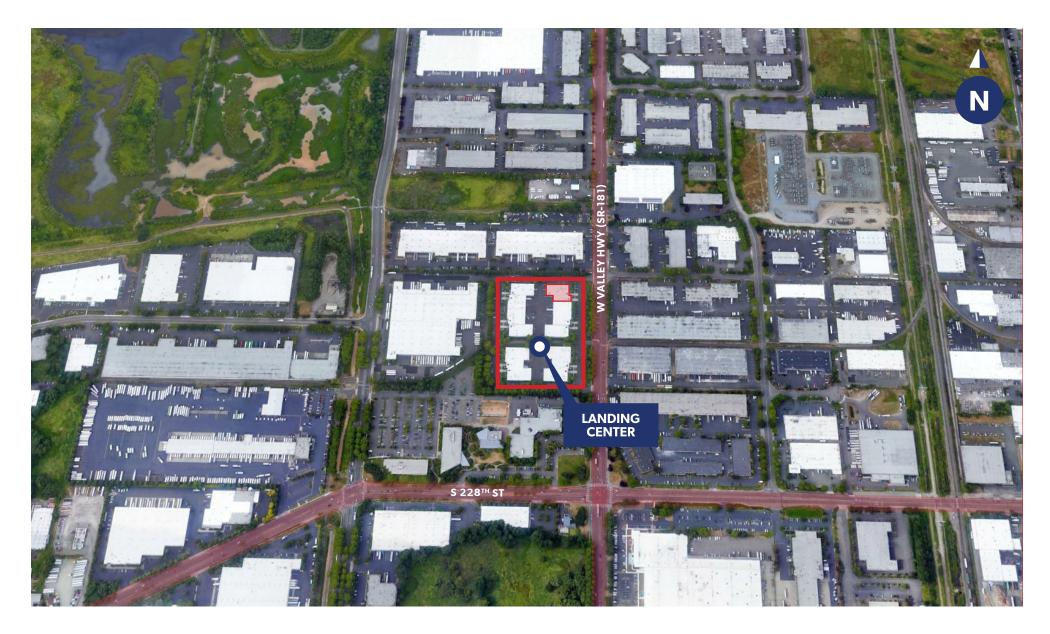

---------------|---------------------------------------------------------------------------------------------------------------------------------------------------------------------------------------------------------------------------------------------------------------------------------|
| A        | 10,805 SF<br>5,288 SF office.       | May 1st, 2022.<br>Vacant, possible to<br>occupy sooner. | 2 DH + 1 GL<br>18'- 22' CH | Call brokers for rates.  | Class A north endcap space located on<br>West Valley Highway. This space has great<br>parking, visibility to West Valley Highway.<br>A mix of private office and open work space.<br>Currently has a large training room/test<br>kitchen. Please call Brokers to arrange tours. |



# **FLOOR PLAN - 1<sup>ST</sup> FLOOR**







# **LOCATION MAP**



### **BRIAN BRUININKS, CCIM**

(206) 856-6249 bbruininks@andoverco.com

### **SHANE MAHVI**

(858) 442-0441 smahvi@andoverco.com