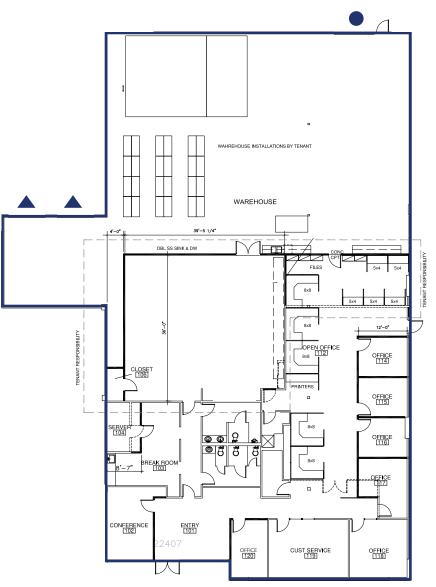

--------------|--------------------------|---------------------------------------------------------------------------------------------------------------------------------------------------------------------------------------------------------------------------------------------------------------------------------|
| A        | 10,805 SF<br>5,288 SF office.       | May 1st, 2022.<br>Vacant, possible to<br>occupy sooner. | 2 DH + 1 GL<br>18'- 22' CH | Call brokers for rates.  | Class A north endcap space located on<br>West Valley Highway. This space has great<br>parking, visibility to West Valley Highway.<br>A mix of private office and open work space.<br>Currently has a large training room/test<br>kitchen. Please call Brokers to arrange tours. |



# **FLOOR PLAN - 1<sup>ST</sup> FLOOR**







# **LOCATION MAP**



### **BRIAN BRUININKS, CCIM**

(206) 856-6249 bbruininks@andoverco.com

### **SHANE MAHVI**

(858) 442-0441 smahvi@andoverco.com